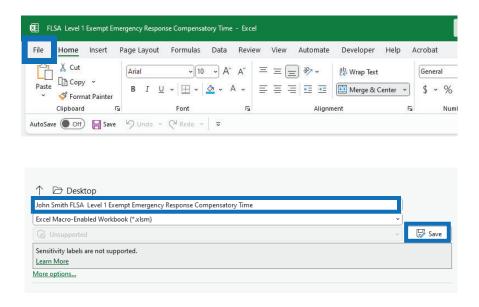

## **Instructions for Completing the Level 1 FLSA Exempt**

**Emergency Response Compensatory Time Form** 

- Once you have filled in the time worked:
  - Click on 'File'
  - Click on 'Save As'
  - Input your First Name Last Name in front of the document title
  - Click 'Save'
  - Send the form to your supervisor via email