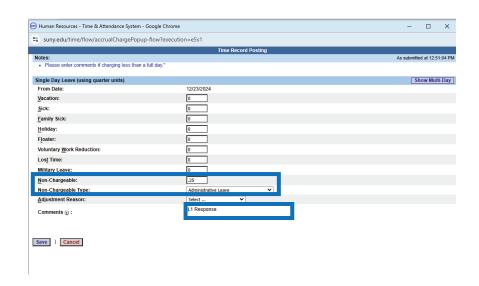

- You will need to request and receive approval to use L1 Response Time per normal department procedure
- On your timesheet, click on the date you will take time
  - Record the absence as 'Non-Chargeable' in .25 increments
  - 'Non-Chargeable Type' is 'Administrative Leave'
  - In 'Comments' input 'L1 Response'
- 'L1 Response' will populate in the 'Time Record Comments' after you submit your timesheet
- If you have questions regarding submitting your timesheet and/or completing the form please contact:
  - Benefit Services (State)
     716-645-7777
     ub-hr-timeandattendance@buffalo.edu