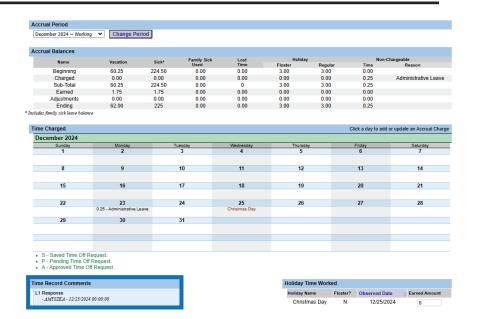

- You will need to request and receive approval to use L1 Response Time per normal department procedure
- On your timesheet, click on the date you will take time
  - Record the absence as 'Non-Chargeable' in .25 increments
  - 'Non-Chargeable Type' is 'Administrative Leave'
  - In 'Comments' input 'L1 Response'
- 'L1 Response' will populate in the 'Time Record Comments' after you submit your timesheet
- If you have questions regarding submitting your timesheet and/or completing the form please contact:
  - Benefit Services (State)
     716-645-7777
     ub-hr-timeandattendance@buffalo.edu